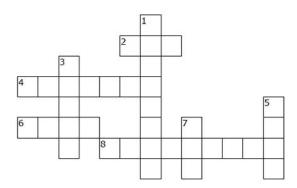

## Grossword Puzzle

### **ACROSS**

- 2. The sweet, pear-shaped, fruit of a plant found in Bible lands.
- A simple story teaching a moral or religious lesson.
- The top layer of the earth's surface favorable to plant growth.
- To spread a something on land or plants to help plants grow.

### DOWN

- An area of ground planted with vines and fruit trees.
- 3. The usually sweet-tasting part of a tree which can be eaten.
- 5. A large plant with a trunk, limbs, branches, and leaves.
- 7. To break up and move dirt using a shovel.

| DIG        | VINEYARD  | TREE | PARABLE |
|------------|-----------|------|---------|
| DIG<br>FIG | FERTILIZE | SOIL | FRUIT   |

Copyright © Sermons4Kids, Inc. May be reproduced for Ministry Use